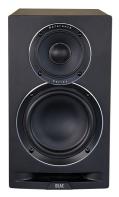

#### New Concentric Driver with Cast Chassis

A wide-surround tweeter enhances it's low and high frequency extension allowing

for improved blending with the midrange. An entirely new midrange driver with large diameter voicecoil, vented rear spider and new neodymium magnet allows for better

Reference

excursion and control of midrange frequencies. A new cast chassis was designed to minimize reflections back to the cone resulting in better clarity.

### Newly developed 6.5" Aluminum Woofer with Cast Chassis

Drastically improving low-end reproduction, this newly developed bass driver features a single piece compound curvature aluminum cone with a large rear vented magnet delivering improved linearity and better low frequency response of any previous Uni-Fi bookshelf speaker.