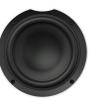

### Newly developed 6.5" Aluminum Woofer with Cast Chassis

Drastically improving low-end reproduction, this newly developed bass driver features a single piece compound curvature aluminum cone with a large rear vented magnet delivering improved linearity and better low frequency response of any previous Uni-Fi bookshelf speaker.