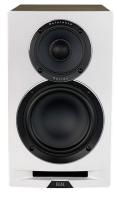

#### New Concentric Driver with Cast Chassis

A wide-surround tweeter enhances it's low and high frequency extension allowing

for improved blending with the midrange. An entirely new midrange driver with large diameter voicecoil, vented rear spider and new neodymium magnet allows for better

Reference

excursion and control of midrange frequencies. A new cast chassis was designed to minimize reflections back to the cone resulting in better clarity.

### Newly developed 6.5" Aluminum Woofer with Cast Chassis

Drastically improving low-end reproduction, this newly developed bass driver features a single piece compound curvature aluminum cone with a large rear vented magnet delivering improved linearity and better low frequency response of any previous Uni-Fi bookshelf speaker.