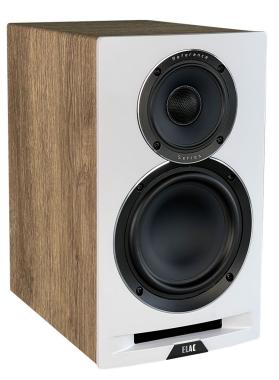

## Uni-Fi Reference UBR62 Bookshelf Loudspeakers

#### The Ultimate Bookshelf Speaker

The new Uni-Fi Reference Series establishes a level of performance and cosmetics not associated at this price point. Designed to blend with traditional or contemporary styles.