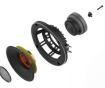

#### New Concentric Driver with Cast Chassis

A wide-surround tweeter enhances it's low and high frequency extension allowing

for improved blending with the midrange. An entirely new midrange driver with large diameter voicecoil, vented rear spider and new neodymium magnet allows for better

Reference

excursion and control of midrange frequencies. A new cast chassis was designed to minimize reflections back to the cone resulting in better clarity.