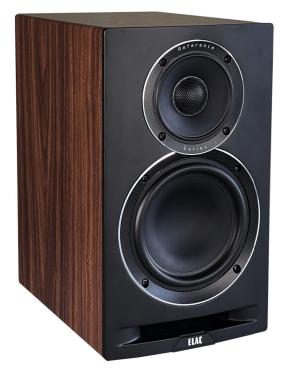

## Uni-Fi Reference UBR62 Bookshelf Loudspeakers

#### The Ultimate Bookshelf Speaker

The new Uni-Fi Reference Series establishes a level of performance and cosmetics not associated at this price point. Designed to blend with traditional or contemporary styles.