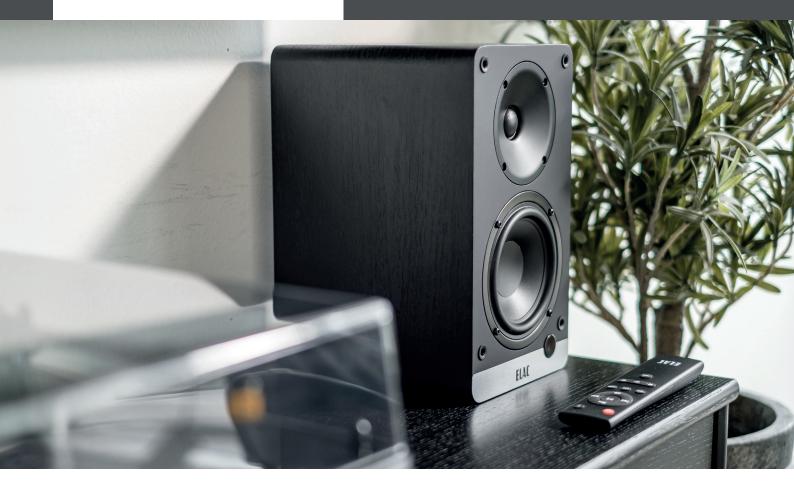

#### All in one – one for all!

ELAC's ConneX DCB41 is an active stereo speaker system designed to be connected to a variety of sources without additional equipment because of its versatile inputs.

#### Simply connected

The ConneX DCB41 powered bookshelf speakers defines how simple it can be to deliver a premium audio experience for music, movies or any kind of media. Featuring a wide variety of inputs (HDMI ARC, Analog/Phono, Optical, USB and Bluetooth), matched with optimally designed drivers and amplifiers, the DCB41 delivers a truly exceptional audio experience.

#### Simply inspiring

The ConneX DCB41 delivers an outstanding sound in a small footprint. Thanks to its low-key design featuring a cabinet with a black-ash decor, a lacquered baffle and a removable cloth grille the DCB41 fits perfectly into any application where high-fidelity audio is needed. Easy to set up, easy to control – just easy listening.