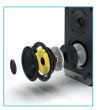

#### Sound to the people

Because the speaker drives the room to sound, it is good to know where sound is distributed to. The waveguide on the tweeter perfects the directivity of DCB41.