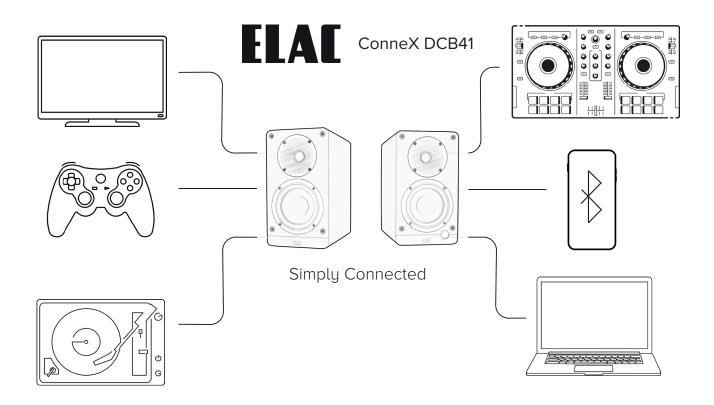

#### All in one – one for all!

ELAC's ConneX DCB41 is an active stereo speaker system designed to be connected to a variety of sources without additional equipment because of its versatile inputs.

#### Simply connected

The ConneX DCB41 powered bookshelf speakers defines how simple it can be to deliver a premium audio experience for music, movies or any kind of media. Featuring a wide variety of inputs (HDMI ARC, Analog/Phono, Optical, USB and Bluetooth), matched with optimally designed drivers and amplifiers, the DCB41 delivers a truly exceptional audio experience.