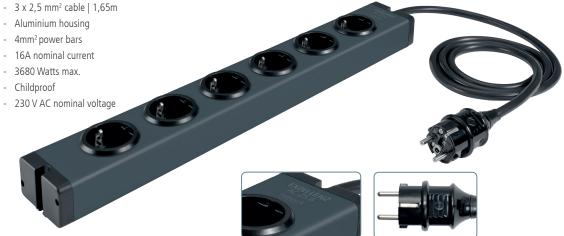

## EXZELLENZ POWERBAR AC - 25.6

stable power supply forms the basis of good quality pictures and sound. Unfortunately, a great deal of quality is often lost due to high contact resistance when using cheap power bars. This is characterised by limited dynamics and slurred bass even at low and medium volumes. The Excellence AC 25.6 power bar consists of high quality, perfectly matched materials such as the solid power plug and the 3 x 2.5 mm<sup>2</sup> strong power cord. In connection with the solid 4 mm<sup>2</sup> copper power bars in the strip, the setup ensures low contact resistance and enables the system to reach maximum performance. The strip is complemented by its solid aluminium housing which also has a shielding effect. Power bar in accordance with DIN VDE 0620-2-1

- 3 x 2,5 mm<sup>2</sup> cable | 1,65m
- 4mm<sup>2</sup> power bars
- 3680 Watts max.
- 230 V AC nominal voltage