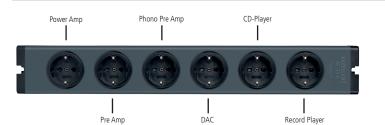

## EXAMPLE OF USE

6 x 💬

ALUMINIUM GEHÄUSE

3680W

MASSIVER SCHUKO STECKER

16A NENNSTROM

3 x 2,5 mm

230VAC NETZSPANNUN