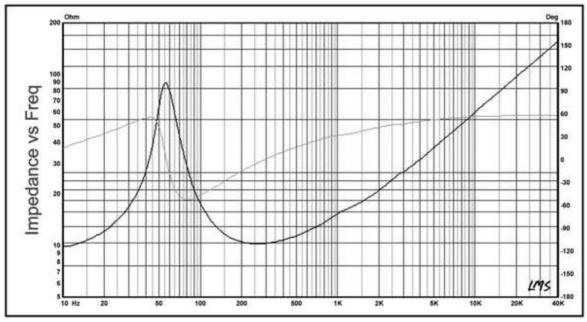

## **Electrical Data**

Nominal Impedance  $(Z)(\Omega)$ : 4 DC(Re)( $\Omega$ ): 3.6

### T-S Parameters

Suspension Compliance(Cms)(uM/N):588.45

 Mechanical Q(Qms):
 3.856

 Electrical Q(Qes):
 0.443

 Total Q(Qts):
 0.4

 Moving Mass(Mms)(g):
 17.315

 Effective Piston Area (SD)(m2):
 0.0133

 Equivalent Air volume(Vas)(L):
 14.69

 Resonance Frequency(Fs)(Hz):
 50