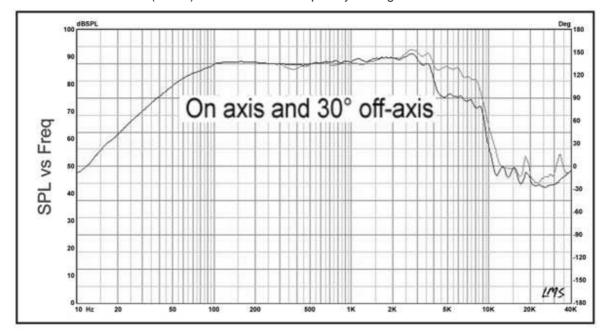

# Hi-Vi Research L6-4R Woven Kevlar Cone Woofer with Phase Plug

- Rigid woven kevlar cone
- Phase plug
- Cast frame
- Shielded magnet system
- F3 of 55Hz in 12 liters (0.42cf) enclosure with 1.5" port by 4" long

## **General Data**

Overall Dimensions(D×H): See Graph
Nominal Power Handling(Pnom)(W):30
Max Power Handling(Pmax)(W): 60
Sensitivity(2.83v/1m)(dB): 88
Weight(M)(Kg): 1.765