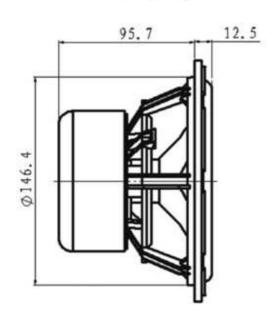

## **General Data**

Overall Dimensions(D×H): See Graph
Nominal Power Handling(Pnom)(W):30
Max Power Handling(Pmax)(W): 60
Sensitivity(2.83v/1m)(dB): 88
Weight(M)(Kg): 1.765