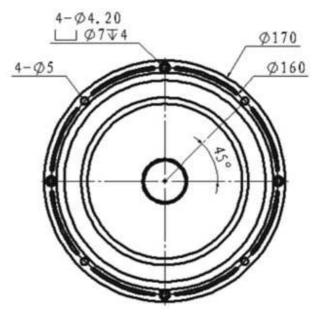

## **General Data**

Overall Dimensions(D×H): See Graph
Nominal Power Handling(Pnom)(W):30
Max Power Handling(Pmax)(W): 60
Sensitivity(2.83v/1m)(dB): 88
Weight(M)(Kg): 1.765